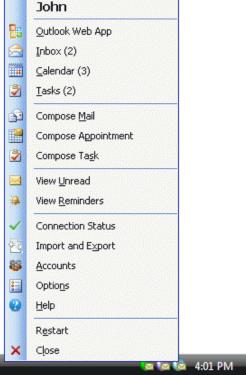

Have Instant, Outlook-like Access to OWA without having a browser window open, giving the user all the functionality they have come to expect and depend on from Outlook plus more.

Single Click Inbox and Calendar Views, and one click to compose emails, appointments and tasks.

New Mail Notification and appointment alerts that are highly functional and interactive, with one-click access to advanced features, provided to the user in real time.

Multiple Accounts are easy to set up and use. **Easily Incorporated Into Environments** using Exchange 2007 or 2010, and environments using Office 365, or Hosted Exchange.