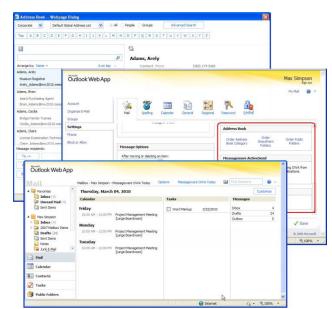

Extending the functionality of the standard Outlook Web App client available on Exchange 2010; Messageware Plus Pack seamlessly integrates key features such as intuitive, Outlook-like addressing, Rolodex style address book, addressing from Public Folder and SharePoint contact lists and personal user dictionaries that will be available to the user everywhere.

Advanced, Intuitive Addressing including enhancements such as a Rolodex style address book, addressing from Public Folder and SharePoint contact lists

**OWA Today Page** modeled after the Outlook Today page in Outlook Desktop Client providing a summary of your appointments, a list of your tasks, and how many unread email messages you have