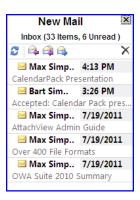

Advanced Search Capabilities that give users the capability to search for recipients in the Corporate Global Address List using customizable search fields

New Mail Notification that is highly functional and

interactive providing the ability to easily see, read, reply.

For a free trial or a live demo of the software call forward and delete new messages

Messageware Plus Pack is available for Exchange Server 2003, 2007 and 2010.