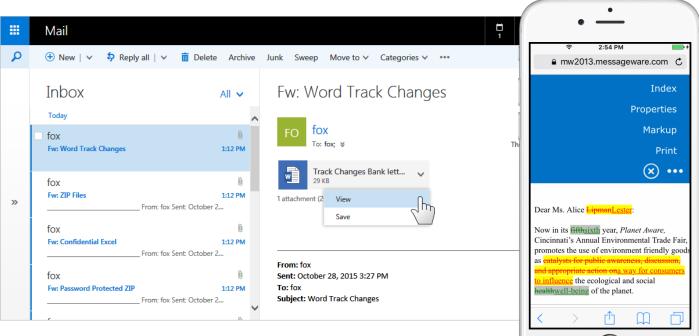

AttachView adds advanced features such as the ability to view files without the native application loaded on the computer, viewing Word documents with Track Changes or Revision Summary, as well as faster attachment viewing, making it easier for users to work with documents on any device running OWA from any location.

AttachView extends and enhances WebReady Document Viewing from the standard 4 file types to over 400 file types, and gives Exchange Administrators complete control over security settings, such as the user's ability to view, open, print, and save documents.