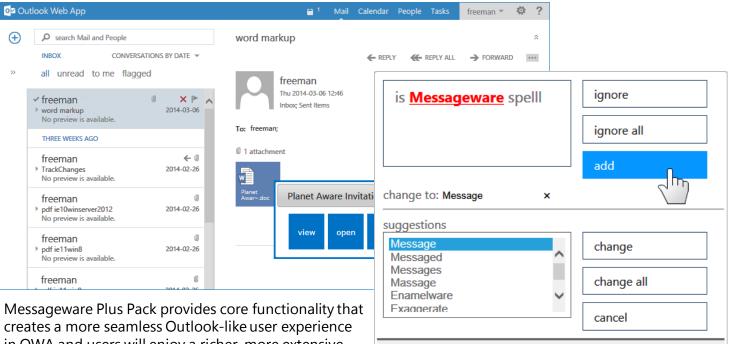

# Messageware Plus Pack Exchange 2013 Enhanced Outlook Web App Productivity

Messageware Plus Pack provides core functionality that creates a more seamless Outlook-like user experience in OWA and users will enjoy a richer, more extensive email experience. With added features like **Spell Check for OWA**, Plus Pack improves productivity and messaging efficiency, whether users are accessing their email from a computer, tablet, or smartphone.

#### **Top Security Features:**

- Improve User Productivity by making OWA look and feel like Outlook by seamlessly extending OWA with Plus Pack's essential features that are most often requested by users familiar with Outlook.
- Roaming Personal Dictionary enables users to add and remove words in personal dictionaries – simplifying and enhancing Spell check.
- Advanced Search Capabilities that give users the capability to search for recipients in the Corporate Global Address List using customizable search fields