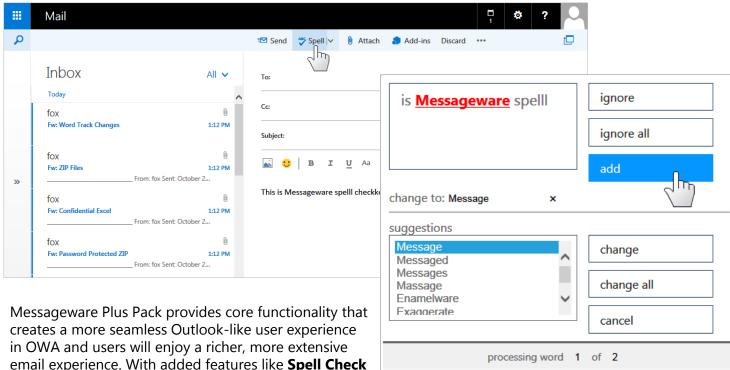

## Messageware Plus Pack Exchange 2016

**Enhanced Outlook Web App Productivity** 

creates a more seamless Outlook-like user experience in OWA and users will enjoy a richer, more extensive email experience. With added features like **Spell Check for OWA**, Plus Pack improves productivity and messaging efficiency, whether users are accessing their email from a computer, tablet, or smartphone.