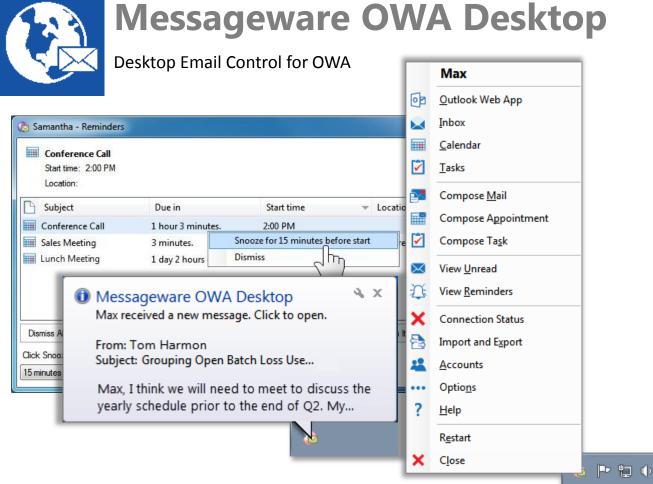

## **Top Features:**

- Have Instant, Outlook-like Access to OWA without having a browser window open, giving the user all the functionality they have come to expect and depend on from Outlook.
- Single Click Inbox and Calendar Views, and one click to compose emails, appointments and tasks.
- New Mail Notification and appointment alerts that are highly functional and interactive, with access to advanced features, provided in real time.
- Multiple Accounts are easy to set up and use.
- **The Power and Access** of the Microsoft Outlook Web App provided right from the system tray.

OWA Desktop gives users complete control over their OWA

session from their desktop with real time alerts and advanced one-click features.

OWA Desktop brings OWA webmail functionality to the user's desktop mirroring the Outlook experience, but with the added benefit of a thin client. No more need to a log-on every time a use would like to view or send a message or access their calendar. New mail and appointment alerts, with one-click access to advanced features, available right from the system tray, are provided to the user in real time. OWA Desktop gives the user all the functionality they have come to expect and depend on from Outlook and goes a step further by providing time-saving features not found in native desktop Outlook