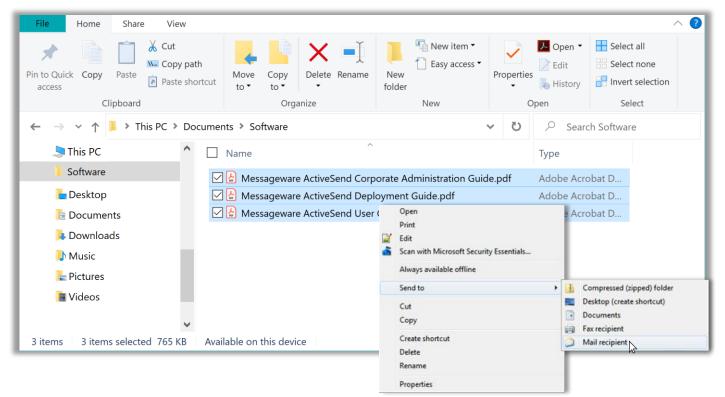

## Messageware ActiveSend

Powerful Desktop Integration for Outlook Web

ActiveSend completely integrates OWA with the computer desktop and all applications, such as Microsoft Office, to provide users increased Outlook-like convenience and productivity.

ActiveSend integrates Outlook Web App with Microsoft Office and desktop applications, allowing users to quickly and easily email files from within applications, using OWA as the default email. ActiveSend enables the File/SendTo command from within the application, as well as MailTo functionality on web pages, using OWA as the default email. With ActiveSend, OWA users no longer have to save documents to their local computer prior to attaching files to an email, saving time and effort.