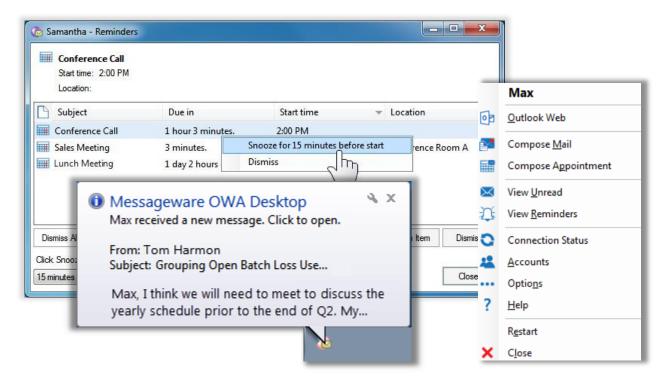

## **Top Features:**

- Have Instant, Outlook-like
   Access to OWA without having a
   browser window open, giving the
   user all the functionality they have
   come to expect and depend on
   from Outlook.
- Single Click Inbox and Calendar Views, and one click to compose emails, appointments and tasks.
- New Mail Notification and appointment alerts that are highly functional and interactive, with access to advanced features, provided in real time.
- Multiple Accounts are easy to set up and use.
- The Power and Access of the Microsoft Outlook Web App provided right from the system tray.

## Messageware OWA Desktop

Desktop Email Control for OWA

OWA Desktop gives users complete control over their OWA session from their desktop with real time alerts and advanced one-click features.

OWA Desktop brings OWA webmail functionality to the user's desktop mirroring the Outlook experience, but with the added benefit of a thin client. No more need to a log-on every time a use would like to view or send a message or access their calendar. New mail and appointment alerts, with one-click access to advanced features, available right from the system tray, are provided to the user in real time. OWA Desktop gives the user all the functionality they have come to expect and depend on from Outlook and goes a step further by providing time-saving features not found in native desktop Outlook.